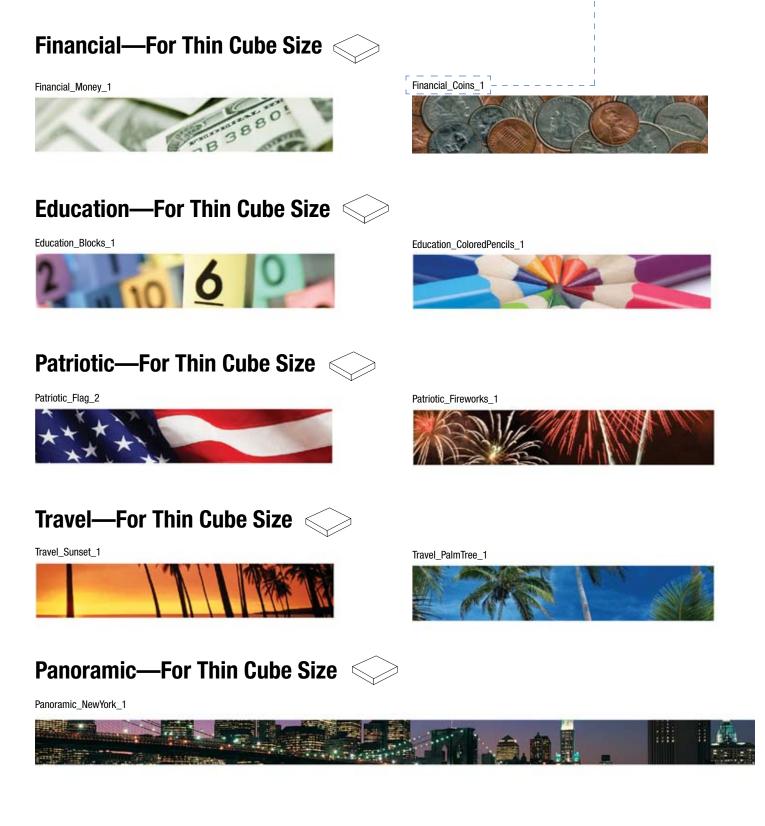

#### **Financial**

Financial\_Money\_1

Financial\_Coins\_1

Financial\_RealEstate\_1

Financial\_PiggyBank\_1

#### **Education**

Education\_Books\_1

Education\_Student\_1

Education\_Blocks\_1

Education\_ColoredPencils\_1

Education\_Laptop\_1

#### **Patriotic**

Patriotic\_Fireworks\_1

Patriotic\_Parade\_1

Patriotic\_Flag\_1

PAGE 1 of 11

#### **Travel**

Travel\_Mountain\_1

Travel\_Sunset\_1

#### **Panoramic**

Panoramic\_Mountains\_1

Panoramic\_NewYork\_1

Panoramic\_NewYork\_2

 $\mathbf{O}$ 

PAGE 2 of 11

4C-process printing on cube sides. Standard White paper only. Choose a different image for every side—up to 4 images! NOTE: Image crop shown is approximate and may vary slightly for each cube size.